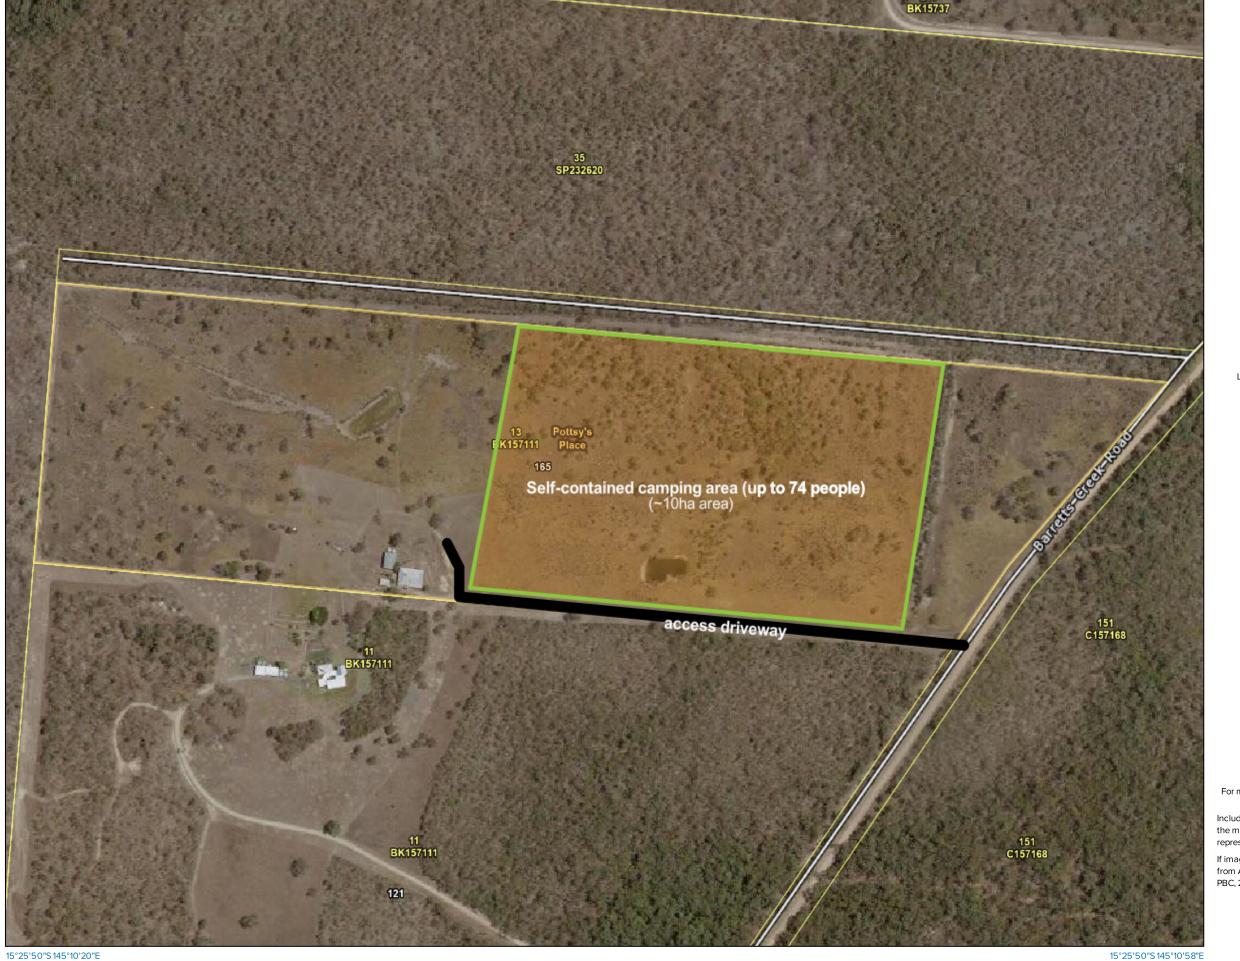

## Site Plan - Cooktown Campout

165 Barretts Creek Road, Cooktown

15°25'21"S 145°10'58"E

Legend located on next page

Printed at: A3 Print date: 22/4/2023

Not suitable for accurate measurement. **Projection:** Web Mercator EPSG 102100 (3857)

## Site Plan - Cooktown Campout

165 Barretts Creek Road, Cooktown

| Address                        | Places: My Places                             |
|--------------------------------|-----------------------------------------------|
|                                | My Place 1                                    |
| Land parcel                    | access driveway                               |
| Parcel                         | My Place 2                                    |
| Land parcel - gt 1 ha          | Calf contained comming avec                   |
| Parcel                         | Self-contained camping area (up to 74 people) |
| Land parcel - gt 10 ha         | (~10ha area)                                  |
| Parcel                         | Cities and Towns                              |
| Property                       |                                               |
|                                | 0                                             |
| Land parcel - gt 1000 ha       | Road Crossing                                 |
| Parcel                         | - Bridge                                      |
| Land parcel label              | Tunnel                                        |
| Land parcer laber              | Road                                          |
|                                | Highway                                       |
| Land parcel label - gt 1 ha    | Main                                          |
|                                | — Local                                       |
| Land parcel label - gt 10 ha   | — Private                                     |
|                                | Railway                                       |
| Land parcel label - gt 1000 ha | -                                             |